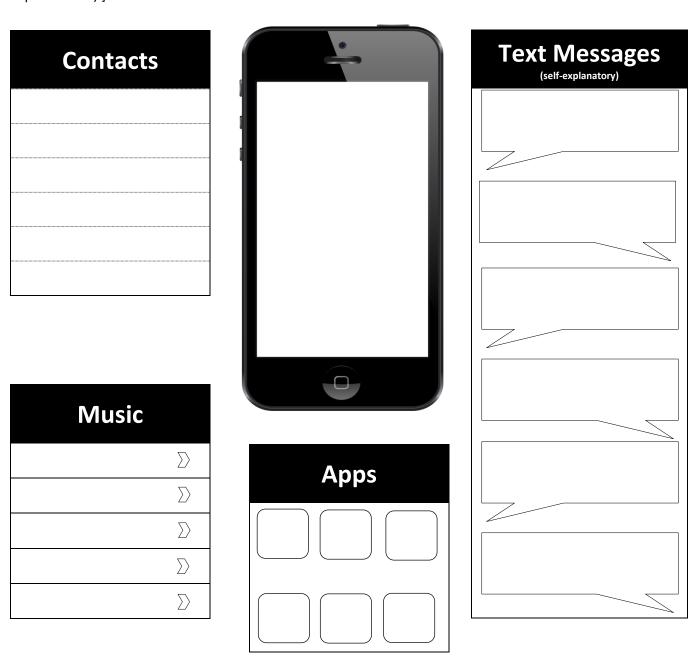

## **Character Cell Phone**

| Name:          | Homeroom: | Book Talk Date: |
|----------------|-----------|-----------------|
| Title of Rook: | Author    | r of Rook:      |

Directions: Using the cell phone templates below, create a cell phone for one of the main characters from the novel you read. Make sure that all of your choices are appropriate and relevant to that character.

Include (2 points each): a background picture; 6 texts for an in-depth conversation; 5 songs with artists; at least 3 apps (specific to the character); 5 contacts. [Designated areas are on the back for explanations (1 ½ points each).]